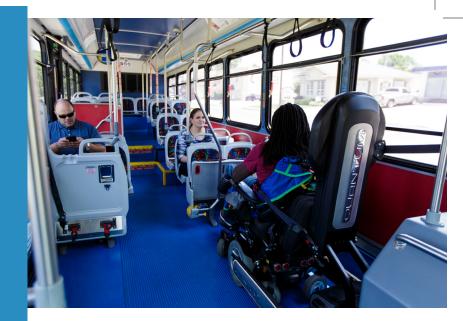

## Creating Better Connections with QUANTUM

The **QUANTUM** wheelchair securements are virtually autonomous, granting you the independence of being able to secure your wheelchair on your own with an easy push button, so you can get to your destination quicker! Our Motor Coach Operators are trained to assist when requested.

## **How to use QUANTUM:**

**1.** Back into the space with your wheelchair or scooter, centering it against the backrest, and engage the automatic locking sequence by pressing an ADA-friendly button.

 Once the button is pushed, QUANTUM's arms safely secure the wheelchair in place; and continually adjust their grip as needed throughout your entire trip.