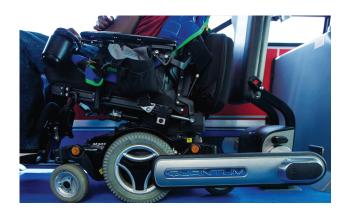

## Creating Better Connections with QUANTUM

The **QUANTUM** wheelchair securements are virtually autonomous, granting you the independence of being able to secure your wheelchair on your own with an easy push button, so you can get to your destination quicker! Our Motor Coach Operators are trained to assist when requested.

## **How to use QUANTUM:**

**1.** Back into the space with your wheelchair or scooter, centering it against the backrest, and engage the automatic locking sequence by pressing an ADA-friendly button.

 Once the button is pushed, QUANTUM's arms safely secure the wheelchair in place; and continually adjust their grip as needed throughout your entire trip.