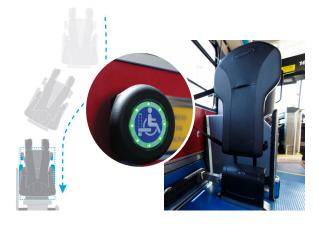

## **How to use QUANTUM:**

**1.** Back into the space with your wheelchair or scooter, centering it against the backrest, and engage the automatic locking sequence by pressing an ADA-friendly button.

 Once the button is pushed, QUANTUM's arms safely secure the wheelchair in place; and continually adjust their grip as needed throughout your entire trip.

Once you are at your destination, press the button again to release so you can exit the bus.