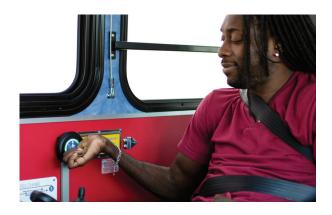

## **How to use QUANTUM:**

**1.** Back into the space with your wheelchair or scooter, centering it against the backrest, and engage the automatic locking sequence by pressing an ADA-friendly button.

 Once the button is pushed, QUANTUM's arms safely secure the wheelchair in place; and continually adjust their grip as needed throughout your entire trip.

Once you are at your destination, press the button again to release so you can exit the bus.