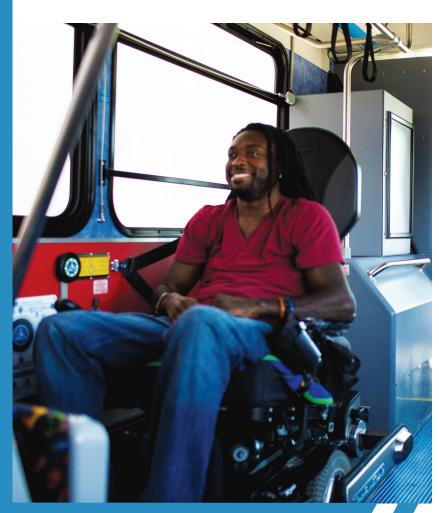

## Creating Better Connections with QUANTUM

The **QUANTUM** wheelchair securements are virtually autonomous, granting you the independence of being able to secure your wheelchair on your own with an easy push button, so you can get to your destination quicker! Our Motor Coach Operators are trained to assist when requested.

## **How to use QUANTUM:**

**1.** Back into the space with your wheelchair or scooter, centering it against the backrest, and engage the automatic locking sequence by pressing an ADA-friendly button.

 Once the button is pushed, QUANTUM's arms safely secure the wheelchair in place; and continually adjust their grip as needed throughout your entire trip.

Once you are at your destination, press the button again to release so you can exit the bus.