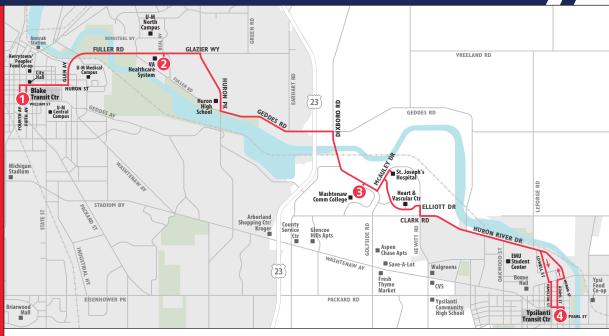

## **3 HURON RIVER**

## To Blake Transit Center

## COVID-19 Safety While Riding



Wear a face covering



Ride for essential trips only





For the most updated information, visit TheRide.org/coronavirus



| MONDAY - FRIDAY                |                                   |                |                            |  | SATURDAY & SUNDAY              |                                   |                |                            |  |
|--------------------------------|-----------------------------------|----------------|----------------------------|--|--------------------------------|-----------------------------------|----------------|----------------------------|--|
| Ypsilanti<br>Transit<br>Center | Washtenaw<br>Community<br>College | VA<br>Hospital | Blake<br>Transit<br>Center |  | Ypsilanti<br>Transit<br>Center | Washtenaw<br>Community<br>College | VA<br>Hospital | Blake<br>Transit<br>Center |  |
| 4                              | 3                                 | 2