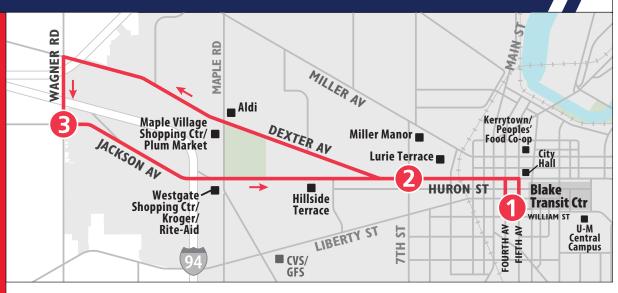

## 30 JACKSON-DEXTER To Blake Transit Center

COVID-19 **Safety While Riding** 

Wear a face covering

**Practice social** distancing

Ride for essential trips only

Wash your hands after each trip

Approach the driver for emergencies only

For the most updated information, visit TheRide.org/coronavirus

| MONDAY - FRIDAY        |                       |                            |
|------------------------|-----------------------|----------------------------|
| Jackson<br>&<br>Wagner | Huron<br>&<br>Seventh | Blake<br>Transit<br>Center |
| 3                      | 2                     | 1                          |
| START                  |                       | END                        |
| 6:30a                  | 6:35a                 | 6:42a                      |
| 7:00a                  | 7:05a                 | 7:12a                      |
| 7:30a                  | 7:35a                 | 7:42a                      |
| 8:00a                  | 8:05a                 | 8:12a                      |
| 8:30a                  | 8:35a                 | 8:42a                      |
| 9:00a                  | 9:05a                 | 9:12a                      |
| 9:30a                  | 9:35a                 | 9:42a                      |
| 10:00a                 | 10:05a                | 10:12a                     |
| 10:30a                 | 10:35a                | 10:42a                     |
| 11:00a                 | 11:05a                | 11:12a                     |
| 11:30a                 | 11:35a                | 11:42a                     |
| 12:00p                 | 12:05p                | 12:12p                     |
| 12:30p                 | 12:35p                | 12:42p                     |
| 1:00p                  | 1:05p                 | 1:12p                      |
| 1:30p                  | 1:35p                 | 1:42p                      |
| 2:00p                  | 2:05p                 | 2:12p                      |
| 2:30p                  | 2:35p                 | 2:42p                      |
| 3:00p                  | 3:05p                 | 3:12p                      |
| 3:30p                  | 3:35p                 | 3:42p                      |
| 4:00p                  | 4:05p                 | 4:12p                      |
| 4:30p                  | 4:35p                 | 4:42p                      |
| 5:00p                  | 5:05p                 | 5:12p                      |
| 5:30p                  | 5:35p                 | 5:42p                      |
| 6:00p                  | 6:05p                 | 6:12p                      |
| 6:30p<br>7:00p         | 6:35p                 | 6:42p<br>7:12p             |
| 7:00p<br>7:30p         | 7:05p<br>7:35p        | 7:12p<br>7:42p             |
| 7.50p<br>8:00p         | 7.35p<br>8:05p        | 7.42p<br>8:12p             |
| 8:30p                  | 8:35p                 | 8:42p                      |
| 0.50р                  | <u> </u>              | υ.τ2ρ                      |

| SATURDAY & SUNDAY |              |                   |
|-------------------|--------------|-------------------|
| Jackson           | Huron        | Blake             |
| &<br>Wagner       | &<br>Seventh | Transit<br>Center |
| Wagner            |              |                   |
| 3                 | 2            | 1                 |
| START             |              | END               |
| 7:30a             | 7:35a        | 7:42a             |
| 8:00a             | 8:05a        | 8:12a             |
| 8:30a             | 8:35a        | 8:42a             |
| 9:00a             | 9:05a        | 9:12a             |
| 9:30a             | 9:35a        | 9:42a             |
| 10:00a            | 10:05a       | 10:12a            |
| 10:30a            | 10:35a       | 10:42a            |
| 11:00a            | 11:05a       | 11:12a            |
| 11:30a            | 11:35a       | 11:42a            |
| 12:00p            | 12:05p       | 12:12p            |
| 12:30p            | 12:35p       | 12:42p            |
| 1:00p             | 1:05p        | 1:12p             |
| 1:30p             | 1:35p        | 1:42p             |
| 2:00p             | 2:05p        | 2:12p             |
| 2:30p             | 2:35p        | 2:42p             |
| 3:00p             | 3:05p        | 3:12p             |
| 3:30p             | 3:35p        | 3:42p             |
| 4:00p             | 4:05p        | 4:12p             |
| 4:30p             | 4:35p        | 4:42p             |
| 5:00p             | 5:05p        | 5:12p             |
| 5:30p             | 5:35p        | 5:42p             |
| 6:00p             | 6:05p        | 6:12p             |
| 6:30p             | 6:35p        | 6:42p             |
| 7:00p             | 7:05p        | 7:12p             |
| 7:30p             | 7:35p        | 7:42p             |