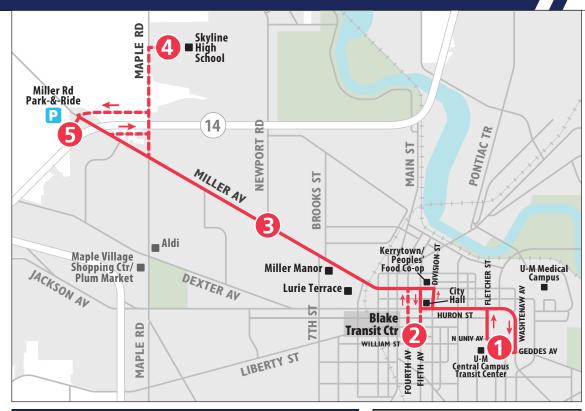

## §32 MILLER

## To Blake Transit Center / CCTC

COVID-19 Safety While Riding

Wear a face covering

Practice social distancing

Ride for essential trips only

Wash your hands after each trip

Approach the driver for emergencies only

For the most updated information, visit TheRide.org/coronavirus

| MONDAY - FRIDAY             |                           |                        |                            |                                  |  |
|-----------------------------|---------------------------|------------------------|----------------------------|----------------------------------|--|
| Miller Rd<br>Park &<br>Ride | Skyline<br>High<br>School | Miller<br>&<br>Newport | Blake<br>Transit<br>Center | Central<br>Campus<br>Transit Ctr |  |
| 5                           | 4                         | 3                      | 2                          | 1                                |  |
| START                       |                           |                        |                            | END                              |  |
| 6:00a                       | _                         | 6:04a                  | _                          | 6:12a                            |  |
| 6:30a                       | _                         | 6:34a                  | _                          | 6:42a                            |  |
| 7:00a                       | _                         | 7:04a                  | 7:12a                      | _                                |  |
| 7:30a                       | _                         | 7:34a                  | _                          | 7:42a                            |  |
| 8:00a                       |                           | 8:04a                  | _                          | 8:12a                            |  |
| 8:30a                       | _                         | 8:34a                  | _                          | 8:42a                            |  |
| 9:00a                       | _                         | 9:04a                  | _                          | 9:12a                            |  |
| 9:30a                       | _                         | 9:34a                  | _                          | 9:42a                            |  |
| 10:00a                      | _                         | 10:04a                 | _                          | 10:12a                           |  |
| 10:30a                      | _                         | 10:34a                 | _                          | 10:42a                           |  |
| 11:00a                      | _                         | 11:04a                 | _                          | 11:12a                           |  |
| 11:30a                      | _                         | 11:34a                 | _                          | 11:42a                           |  |
| 12:00p                      | _                         | 12:04p                 | _                          | 12:12p                           |  |
| 12:30p                      | _                         | 12:34p                 | _                          | 12:42p                           |  |
| 1:00p                       | _                         | 1:04p                  |                            | 1:12p                            |  |
| 1:30p                       | _                         | 1:34p                  | _                          | 1:42p                            |  |
| 2:00p                       | _                         | 2:04p                  | _                          | 2:12p                            |  |
| 2:30p                       | _                         | 2:34p                  | _                          | 2:42p                            |  |
| 3:00p                       | 3:03p                     | 3:08p                  | 3:12p                      | _                                |  |
| 3:30p                       | _                         | 3:34p                  | _                          | 3:42p                            |  |
| 4:00p                       | _                         | 4:04p                  | _                          | 4:12p                            |  |
| 4:30p                       | -                         | 4:34p                  | _                          | 4:42p                            |  |
| 5:00p                       | _                         | 5:04p                  | _                          | 5:12p                            |  |
| 5:30p                       | _                         | 5:34p                  | _                          | 5:42p                            |  |
| 6:00p                       | _                         | 6:04p                  | _                          | 6:12p                            |  |
| 6:30p                       | _                         | 6:34p                  | _                          | 6:42p                            |  |
| 7:00p                       | _                         | 7:04p                  | _                          | 7:12p                            |  |
| 7:30p                       | _                         | 7:34p                  | _                          | 7:42p                            |  |
| 8:00p                       | _                         | 8:04p                  | _                          | 8:12p                            |  |