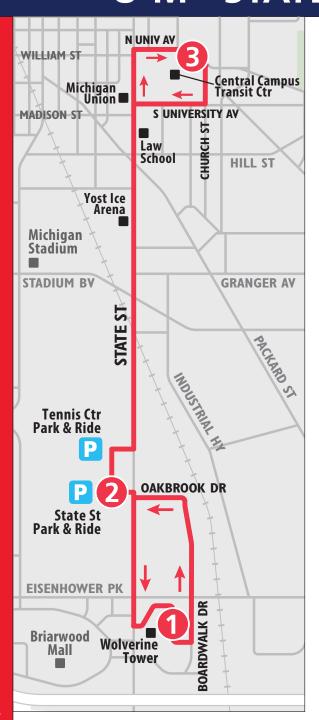

## U-M - STATE ST

| TO CENTRAL CAMPUS<br>TRANSIT CENTER<br>MONDAY - FRIDAY ONLY |             |                |  |
|-------------------------------------------------------------|-------------|----------------|--|
| Wolverine                                                   | State St    | Central Campus |  |
| Tower                                                       | Park & Ride | Transit Center |  |
| 1                                                           | 2           | 3              |  |
| START                                                       |             | END            |  |
| 6:00a                                                       | 6:05a       | 6:25a          |  |
| 6:30a                                                       | 6:35a       | 6:55a          |  |
| 7:00a                                                       | 7:05a       | 7:25a          |  |
| 7:30a                                                       | 7:35a       | 7:55a          |  |
| 8:00a                                                       | 8:05a       | 8:25a          |  |
| 8:30a                                                       | 8:35a       | 8:55a          |  |
| 3:00p                                                       | 3:05p       | 3:25p          |  |
| 3:30p                                                       | 3:35p       | 3:55p          |  |
| 4:00p                                                       | 4:05p       | 4:25p          |  |
| 4:30p                                                       | 4:35p       | 4:55p          |  |
| 5:00p                                                       | 5:05p       | 5:25p          |  |
| 5:30p                                                       | 5:35p       | 5:55p          |  |
| 6:00p                                                       | 6:05p       | 6:25p          |  |

| TO WOLVERINE<br>TOWER<br>MONDAY - FRIDAY ONLY |                         |                    |  |
|-----------------------------------------------|-------------------------|--------------------|--|
| Central Campus<br>Transit Center              | State St<br>Park & Ride | Wolverine<br>Tower |  |
| 3                                             | 2                       | 1                  |  |
| START                                         |                         | END                |  |
| 6:25a                                         | 6:50a                   | 6:55a              |  |
| 6:55a                                         | 7:20a                   | 7:25a              |  |
| 7:25a                                         | 7:50a                   | 7:55a              |  |
| 7:55a                                         | 8:20a                   | 8:25a              |  |
| 8:25a                                         | 8:50a                   | 8:55a              |  |
| 8:55a                                         | 9:20a                   | 9:25a              |  |
|                                               |                         |                    |  |
| 3:25p                                         | 3:50p                   | 3:55p              |  |
| 3:55p                                         | 4:20p                   | 4:25p              |  |
| 4:25p                                         | 4:50p                   | 4:55p              |  |
| 4:55p                                         | 5:20p                   | 5:25p              |  |
| 5:25p                                         | 5:50p                   | 5:55p              |  |
| 5:55p                                         | 6:20p                   | 6:25p              |  |
| 6:25p                                         | 6:50p                   | 6:55p              |  |