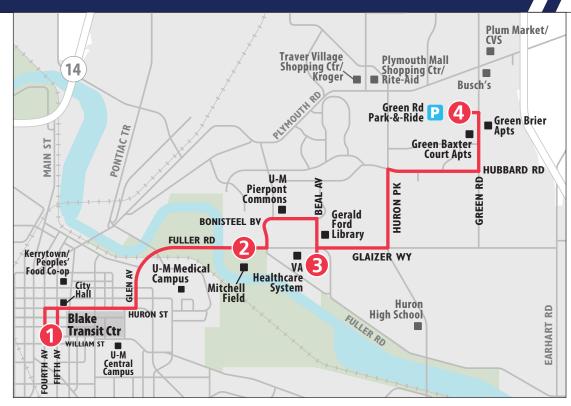

## 65 GREEN - FULLER To Green Rd Park-&-Ride Lot

| MONDAY - FRIDAY            |                   |                |                         |  |
|----------------------------|-------------------|----------------|-------------------------|--|
| Blake<br>Transit<br>Center | Mitchell<br>Field | VA<br>Hospital | Green Rd<br>Park & Ride |  |
| 1                          | 2                 | 3              | 4                       |  |
| START                      |                   |                | END                     |  |
| 6:30a                      | 6:38a             | 6:42a          | 6:50a                   |  |
| 7:00a                      | 7:08a             | 7:12a          | 7:20a                   |  |
| 7:30a                      | 7:38a             | 7:42a          | 7:50a                   |  |
| 8:00a                      | 8:08a             | 8:12a          | 8:20a                   |  |
| 8:30a                      | 8:38a             | 8:42a          | 8:50a                   |  |
| 9:00a                      | 9:08a             | 9:12a          | 9:20a                   |  |
| 9:30a                      | 9:38a             | 9:42a          | 9:50a                   |  |
| 10:00a                     | 10:08a            | 10:12a         | 10:20a                  |  |
| 10:30a                     | 10:38a            | 10:42a         | 10:50a                  |  |
| 11:00a                     | 11:08a            | 11:12a         | 11:20a                  |  |
| 11:30a                     | 11:38a            | 11:42a         | 11:50a                  |  |
| 12:00p                     | 12:08p            | 12:12p         | 12:20p                  |  |
| 12:30p                     | 12:38p            | 12:42p         | 12:50p                  |  |
| 1:00p                      | 1:08p             | 1:12p          | 1:20p                   |  |
| 1:30p                      | 1:38p             | 1:42p          | 1:50p                   |  |
| 2:00p                      | 2:08p             | 2:12p          | 2:20p                   |  |
| 2:30p                      | 2:38p             | 2:42p          | 2:50p                   |  |
| 3:00p                      | 3:08p             | 3:12p          | 3:20p                   |  |
| 3:30p                      | 3:38p             | 3:42p          | 3:50p                   |  |
| 4:00p                      | 4:08p             | 4:12p          | 4:20p                   |  |
| 4:30p                      | 4:38p             | 4:42p          | 4:50p                   |  |
| 5:00p                      | 5:08p             | 5:12p          | 5:20p                   |  |
| 5:30p                      | 5:38p             | 5:42p          | 5:50p                   |  |
| 6:00p                      | 6:08p             | 6:12p          | 6:20p                   |  |
| 6:30p                      | 6:38p             | 6:42p          | 6:50p                   |  |
| 7:00p                      | 7:08p             | 7:12p          | 7:20p                   |  |
| 7:30p                      | 7:38p             | 7:42p          | 7:50p                   |  |
| 8:00p                      | 8:08p             | 8:12p          | 8:20p                   |  |

| SATURDAY & SUNDAY          |                   |                |                         |  |
|----------------------------|-------------------|----------------|-------------------------|--|
| Blake<br>Transit<br>Center | Mitchell<br>Field | VA<br>Hospital | Green Rd<br>Park & Ride |  |
| 1                          | 2                 | 3              | 4                       |  |
| START                      |                   |                | END                     |  |
| 7:30a                      | 7:38a             | 7:42a          | 7:50a                   |  |
| 8:00a                      | 8:08a             | 8:12a          | 8:20a                   |  |
| 8:30a                      | 8:38a             | 8:42a          | 8:50a                   |  |
| 9:00a                      | 9:08a             | 9:12a          | 9:20a                   |  |
| 9:30a                      | 9:38a             | 9:42a          | 9:50a                   |  |
| 10:00a                     | 10:08a            | 10:12a         | 10:20a                  |  |
| 10:30a                     | 10:38a            | 10:42a         | 10:50a                  |  |
| 11:00a                     | 11:08a            | 11:12a         | 11:20a                  |  |
| 11:30a                     | 11:38a            | 11:42a         | 11:50a                  |  |
| 12:00p                     | 12:08p            | 12:12p         | 12:20p                  |  |
| 12:30p                     | 12:38p            | 12:42p         | 12:50p                  |  |
| 1:00p                      | 1:08p             | 1:12p          | 1:20p                   |  |
| 1:30p                      | 1:38p             | 1:42p          | 1:50p                   |  |
| 2:00p                      | 2:08p             | 2:12p          | 2:20p                   |  |
| 2:30p                      | 2:38p             | 2:42p          | 2:50p                   |  |
| 3:00p                      | 3:08p             | 3:12p          | 3:20p                   |  |
| 3:30p                      | 3:38p             | 3:42p          | 3:50p                   |  |
| 4:00p                      | 4:08p             | 4:12p          | 4:20p                   |  |
| 4:30p                      | 4:38p             | 4:42p          | 4:50p                   |  |
| 5:00p                      | 5:08p             | 5:12p          | 5:20p                   |  |
| 5:30p                      | 5:38p             | 5:42p          | 5:50p                   |  |
| 6:00p                      | 6:08p             | 6:12p          | 6:20p                   |  |
| 6:30p                      | 6:38p             | 6:42p          | 6:50p                   |  |
| 7:00p                      | 7:08p             | 7:12p          | 7:20p                   |  |