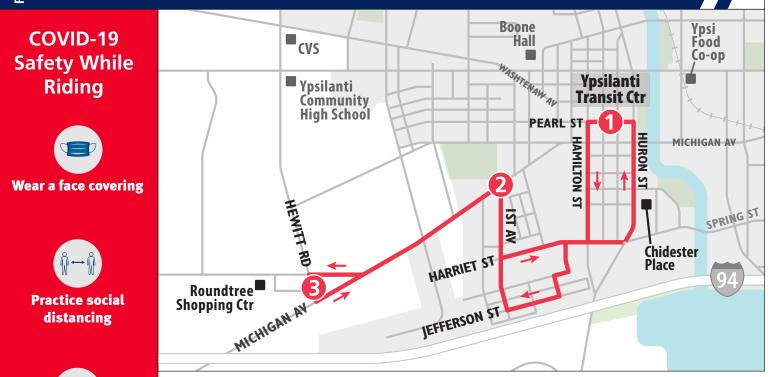

## **47** HARRIET - MICHIGAN AVE To Ypsilanti Transit Ctr

| MONDAY - FRIDAY |          |                      |
|-----------------|----------|----------------------|
| Hewitt          | First    | Ypsilanti<br>Transit |
| Ellsworth       | Michigan | Center               |
| 3               | 2        | 1                    |
| START           |          | END                  |
| 6:30a           | 6:35a    | 6:42a                |
| 7:00a           | 7:05a    | 7:12a                |
| 7:30a           | 7:35a    | 7:42a                |
| 8:00a           | 8:05a    | 8:12a                |
| 8:30a           | 8:35a    | 8:42a                |
| 9:00a           | 9:05a    | 9:12a                |
| 9:30a           | 9:35a    | 9:42a                |
| 10:00a          | 10:05a   | 10:12a               |
| 10:30a          | 10:35a   | 10:42a               |
| 11:00a          | 11:05a   | 11:12a               |
| 11:30a          | 11:35a   | 11:42a               |
| 12:00p          | 12:05p   | 12:12p               |
| 12:30p          | 12:35p   | 12:42p               |
| 1:00p           | 1:05p    | 1:12p                |
| 1:30p           | 1:35p    | 1:42p                |
| 2:00p           | 2:05p    | 2:12p                |
| 2:30p           | 2:35p    | 2:42p                |
| 3:00p           | 3:05p    | 3:12p                |
| 3:30p           | 3:35p    | 3:42p                |
| 4:00p           | 4:05p    | 4:12p                |
| 4:30p           | 4:35p    | 4:42p                |
| 5:00p           | 5:05p    | 5:12p                |
| 5:30p           | 5:35p    | 5:42p                |
| 6:00p           | 6:05p    | 6:12p                |
| 6:30p           | 6:35p    | 6:42p                |
| 7:00p           | 7:05p    | 7:12p                |
| 7:30p           | 7:35p    | 7:42p                |
| 8:00p           | 8:05p    | 8:12p                |

| SATURDAY & SUNDAY        |                        |                                |  |
|--------------------------|------------------------|--------------------------------|--|
| Hewitt<br>&<br>Ellsworth | First<br>&<br>Michigan | Ypsilanti<br>Transit<br>Center |  |
| 3                        | 2                      | 1                              |  |
| START                    |                        | END                            |  |
| 7:30a                    | 7:35a                  | 7:42a                          |  |
| 8:00a                    | 8:05a                  | 8:12a                          |  |
| 8:30a                    | 8:35a                  | 8:42a                          |  |
| 9:00a                    | 9:05a                  | 9:12a                          |  |
| 9:30a                    | 9:35a                  | 9:42a                          |  |
| 10:00a                   | 10:05a                 | 10:12a                         |  |
| 10:30a                   | 10:35a                 | 10:42a                         |  |
| 11:00a                   | 11:05a                 | 11:12a                         |  |
| 11:30a                   | 11:35a                 | 11:42a                         |  |
| 12:00p                   | 12:05p                 | 12:12p                         |  |
| 12:30p                   | 12:35p                 | 12:42p                         |  |
| 1:00p                    | 1:05p                  | 1:12p                          |  |
| 1:30p                    | 1:35p                  | 1:42p                          |  |
| 2:00p                    | 2:05p                  | 2:12p                          |  |
| 2:30p                    | 2:35p                  | 2:42p                          |  |
| 3:00p                    | 3:05p                  | 3:12p                          |  |
| 3:30p                    | 3:35p                  | 3:42p                          |  |
| 4:00p                    | 4:05p<br>4:35p         | 4:12p                          |  |
| 4:30p<br>5:00p           | 4.35p<br>5:05p         | 4:42p<br>5:12p                 |  |
| 5:30p                    | 5:35p                  | 5:42p                          |  |
| 5:50p<br>6:00p           | 6:05p                  | 6:12p                          |  |
| 6:30p                    | 6:35p                  | 6:42p                          |  |
| 7:00p                    | 7:05p                  | 7:12p                          |  |