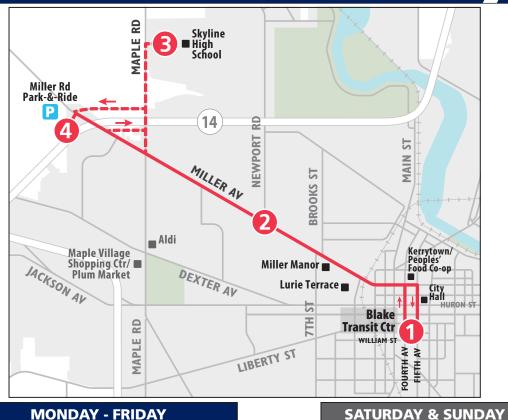

## §32 MILLER

## To Blake Transit Center / CCTC

| MONDAY - FRIDAY             |                           |                        |                            |
|-----------------------------|---------------------------|------------------------|----------------------------|
| Miller Rd<br>Park &<br>Ride | Skyline<br>High<br>School | Miller<br>&<br>Newport | Blake<br>Transit<br>Center |
| 4                           | 3                         | 2                      | 1                          |
| START                       |                           |                        | END                        |
| 5:57a                       |                           | 6:02a                  | 6:12a                      |
| 6:27a                       | _                         | 6:32a                  | 6:42a                      |
| 6:57a                       | _                         | 7:02a                  | 7:12a                      |
| 7:30a                       | _                         | 7:32a                  | 7:42a                      |
| 7:57a                       | _                         | 8:02a                  | 8:12a                      |
| 8:27a                       | _                         | 8:32a                  | 8:42a                      |
| 8:57a                       | _                         | 9:02a                  | 9:12a                      |
| 9:27a                       | _                         | 9:32a                  | 9:42a                      |
| 9:57a                       | _                         | 10:02a                 | 10:12a                     |
| 10:27a                      | _                         | 10:32a                 | 10:42a                     |
| 10:57a                      | _                         | 11:02a                 | 11:12a                     |
| 11:27a                      | _                         | 11:32a                 | 11:42a                     |
| 11:57a                      | _                         | 12:02p                 | 12:12p                     |
| 12:27p                      | _                         | 12:32p                 | 12:42p                     |
| 12:57p                      | _                         | 1:02p                  | 1:12p                      |
| 1:27p                       | _                         | 1:32p                  | 1:42p                      |
| 1:57p                       | _                         | 2:02p                  | 2:12p                      |
| 2:27p                       | _                         | 2:32p                  | 2:42p                      |
| 2:57p                       | 3:00p                     | 3:05p                  | 3:12p                      |
| 3:27p                       | _                         | 3:32p                  | 3:42p                      |
| 3:57p                       | _                         | 4:02p                  | 4:12p                      |
| 4:27p                       | _                         | 4:32p                  | 4:42p                      |
| 4:57p                       | _                         | 5:02p                  | 5:12p                      |
| 5:27p                       | _                         | 5:32p                  | 5:42p                      |
| 5:57p                       | _                         | 6:02p                  | 6:12p                      |
| 6:27p                       | _                         | 6:32p                  | 6:42p                      |
| 6:57p                       | _                         | 7:02p                  | 7:12p                      |
| 7:27p                       | _                         | 7:32p                  | 7:42p                      |
| 7:57p                       | _                         | 8:02p                  | 8:12p                      |

| SAIUNDAI & SUNDAI           |                        |                            |  |  |
|-----------------------------|------------------------|----------------------------|--|--|
| Miller Rd<br>Park &<br>Ride | Miller<br>&<br>Newport | Blake<br>Transit<br>Center |  |  |
| 4                           | 2                      | 1                          |  |  |
| START                       |                        | END                        |  |  |
| 7:27a                       | 7:32a                  | 7:42a                      |  |  |
| 7:57a                       | 8:02a                  | 8:12a                      |  |  |
| 8:27a                       | 8:32a                  | 8:42a                      |  |  |
| 8:57a                       | 9:02a                  | 9:12a                      |  |  |
| 9:27a                       | 9:32a                  | 9:42a                      |  |  |
| 9:57a                       | 10:02a                 | 10:12a                     |  |  |
| 10:27a                      | 10:32a                 | 10:42a                     |  |  |
| 10:57a                      | 11:02a                 | 11:12a                     |  |  |
| 11:27a                      | 11:32a                 | 11:42a                     |  |  |
| 11:57a                      | 12:02p                 | 12:12p                     |  |  |
| 12:27p                      | 12:32p                 | 12:42p                     |  |  |
| 12:57p                      | 1:02p                  | 1:12p                      |  |  |
| 1:27p                       | 1:32p                  | 1:42p                      |  |  |
| 1:57p                       | 2:02p                  | 2:12p                      |  |  |
| 2:27p                       | 2:32p                  | 2:42p                      |  |  |
| 2:57p                       | 3:02p                  | 3:12p                      |  |  |
| 3:27p                       | 3:32p                  | 3:42p                      |  |  |
| 3:57p                       | 4:02p                  | 4:12p                      |  |  |
| 4:27p                       | 4:32p                  | 4:42p                      |  |  |
| 4:57p                       | 5:02p                  | 5:12p                      |  |  |
| 5:27p                       | 5:32p                  | 5:42p                      |  |  |
| 5:57p                       | 6:02p                  | 6:12p                      |  |  |
| 6:27p                       | 6:32p                  | 6:42p                      |  |  |
| 6:57p                       | 7:02p                  | 7:12p                      |  |  |
| 7:27p                       | 7:32p                  | 7:42p                      |  |  |