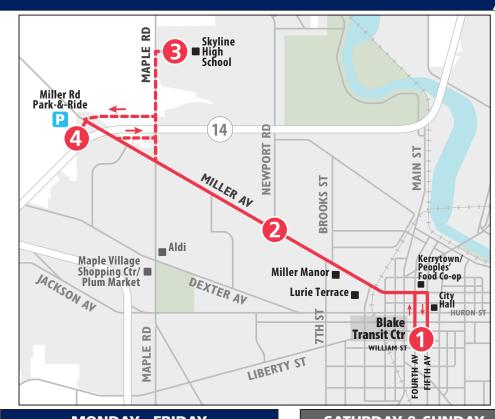

## To Miller Rd Park & Ride Lot

| MONDAY - FRIDAY            |                        |                           |                             |  |
|----------------------------|------------------------|---------------------------|-----------------------------|--|
| Blake<br>Transit<br>Center | Miller<br>&<br>Newport | Skyline<br>High<br>School | Miller Rd<br>Park &<br>Ride |  |
| 1                          | 2                      | 3                         | 4                           |  |
| START                      |                        |                           | END                         |  |
| 6:15a                      | 6:19a                  | _                         | 6:27a                       |  |
| 6:45a                      | 6:49a                  | _                         | 6:57a                       |  |
| 7:15a                      | 7:19a                  | 7:25a                     | 7:30a                       |  |
| 7:45a                      | 7:49a                  | _                         | 7:57a                       |  |
| 8:15a                      | 8:19a                  | _                         | 8:27a                       |  |
| 8:45a                      | 8:49a                  | _                         | 8:57a                       |  |
| 9:15a                      | 9:19a                  | _                         | 9:27a                       |  |
| 9:45a                      | 9:49a                  | _                         | 9:57a                       |  |
| 10:15a                     | 10:19a                 | _                         | 10:27a                      |  |
| 10:45a                     | 10:49a                 | _                         | 10:57a                      |  |
| 11:15a                     | 11:19a                 | _                         | 11:27a                      |  |
| 11:45a                     | 11:49a                 | _<br>_                    | 11:57a                      |  |
| 12:15p                     | 12:19p                 |                           | 12:27p                      |  |
| 12:45p                     | 12:49p                 | _                         | 12:57p                      |  |
| 1:15p                      | 1:19p                  | _                         | 1:27p                       |  |
| 1:45p                      | 1:49p                  | _                         | 1:57p                       |  |
| 2:15p                      | 2:19p                  | _                         | 2:27p                       |  |
| 2:45p                      | 2:47p                  | _                         | 2:57p                       |  |
| 3:15p                      | 3:19p                  | -                         | 3:27p                       |  |
| 3:45p                      | 3:49p                  | _                         | 3:57p                       |  |
| 4:15p                      | 4:19p                  | _                         | 4:27p                       |  |
| 4:45p                      | 4:49p                  | _                         | 4:57p                       |  |
| 5:15p                      | 5:19p                  | _                         | 5:27p                       |  |
| 5:45p                      | 5:49p                  | _                         | 5:57p                       |  |
| 6:15p                      | 6:19p                  | _                         | 6:27p                       |  |
| 6:45p                      | 6:49p                  | _                         | 6:57p                       |  |
| 7:15p                      | 7:19p                  | _                         | 7:27p                       |  |
| 7:45p                      | 7:49p                  | _                         | 7:57p                       |  |
| 8:15p                      | 8:19p                  | _                         | 8:27p                       |  |

| SATURDAY & SUNDAY          |                        |                             |  |  |
|----------------------------|------------------------|-----------------------------|--|--|
| Blake<br>Transit<br>Center | Miller<br>&<br>Newport | Miller Rd<br>Park &<br>Ride |  |  |
| 1                          | 2                      | 4                           |  |  |
| START                      |                        | END                         |  |  |
| 7:15a                      | 7:19a                  | 7:27a                       |  |  |
| 7:45a                      | 7:49a                  | 7:57a                       |  |  |
| 8:15a                      | 8:19a                  | 8:27a                       |  |  |
| 8:45a                      | 8:49a                  | 8:57a                       |  |  |
| 9:15a                      | 9:19a                  | 9:27a                       |  |  |
| 9:45a                      | 9:49a                  | 9:57a                       |  |  |
| 10:15a                     | 10:19a                 | 10:27a                      |  |  |
| 10:45a                     | 10:49a                 | 10:57a                      |  |  |
| 11:15a                     | 11:19a                 | 11:27a                      |  |  |
| 11:45a                     | 11:49a                 | 11:57a                      |  |  |
| 12:15p                     | 12:19p                 | 12:27p                      |  |  |
| 12:45p                     | 12:49p                 | 12:57p                      |  |  |
| 1:15p                      | 1:19p                  | 1:27p                       |  |  |
| 1:45p                      | 1:49p                  | 1:57p                       |  |  |
| 2:15p                      | 2:19p                  | 2:27p                       |  |  |
| 2:45p                      | 2:49p                  | 2:57p                       |  |  |
| 3:15p                      | 3:19p                  | 3:27p                       |  |  |
| 3:45p                      | 3:49p                  | 3:57p                       |  |  |
| 4:15p<br>4:45p             | 4:19p<br>4:49p         | 4:27p<br>4:57p              |  |  |
| 5:15p                      | 5:19p                  | 4:57p<br>5:27p              |  |  |
| 5:15p<br>5:45p             | 5:19p<br>5:49p         | 5:27p<br>5:57p              |  |  |
| 6:15p                      | 6:19p                  | 6:27p                       |  |  |
| 6:45p                      | 6:49p                  | 6:57p                       |  |  |
| 7:15p                      | 7:19p                  | 7:27p                       |  |  |
| 7.156                      | 7.13p                  | 7.27β                       |  |  |