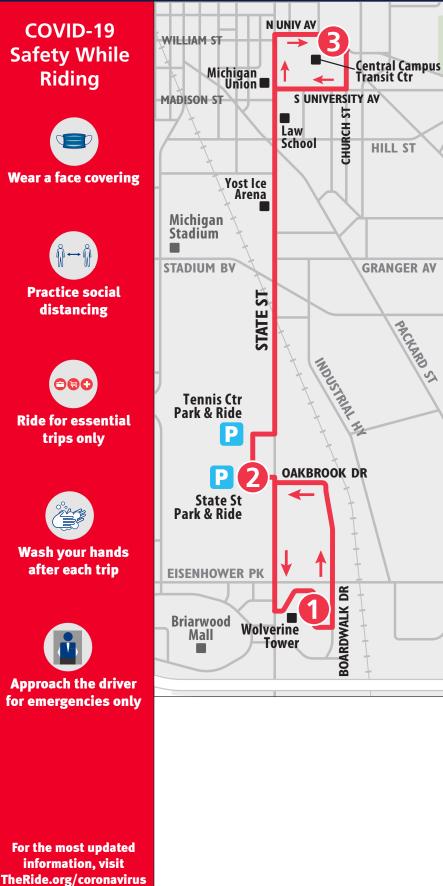

## **62**

## U-M - STATE ST



| TO CENTRAL CAMPUS<br>TRANSIT CENTER<br>MONDAY - FRIDAY ONLY |             |                |  |
|-------------------------------------------------------------|-------------|----------------|--|
| Wolverine                                                   | State St    | Central Campus |  |
| Tower                                                       | Park & Ride | Transit Center |  |
| 1                                                           | 2           | 3              |  |
| START                                                       |             | END            |  |
| 6:00a                                                       | 6:05a       | 6:25a          |  |
| 6:30a                                                       | 6:35a       | 6:55a          |  |
| 7:00a