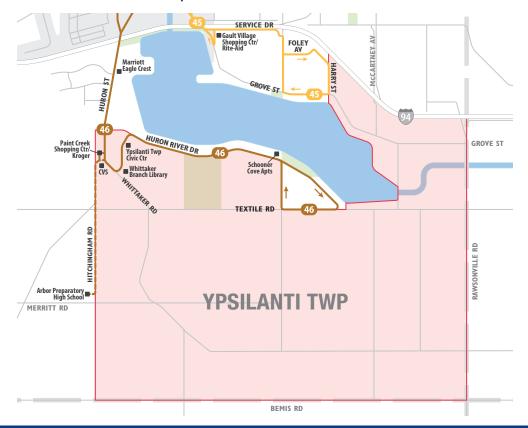

## **Service Area**

Continue FlexRide-East service south of Huron River Dr and east of Harry St. Areas served during the Temporary Service Plan north of Huron River Dr. to be served by reinstated Route 46. Maintain direct connection to the Ypsilanti Transit Center.