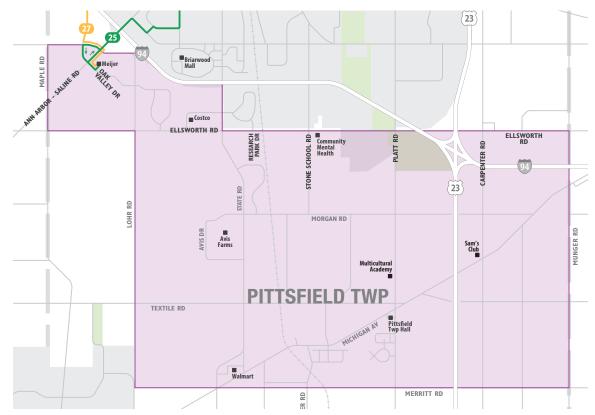

#### **Service Area**

Service to return to Pittsfield Township only. Scio Township and Ann Arbor areas that were served during the Temporary Service Plan by FlexRide to return to fixed-route service.