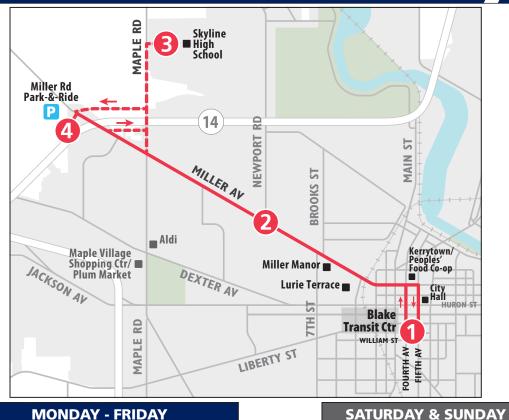

## §32 MILLER

## To Blake Transit Center / CCTC

| MONDAY - FRIDAY             |                           |                        |                            |
|-----------------------------|---------------------------|------------------------|----------------------------|
| Miller Rd<br>Park &<br>Ride | Skyline<br>High<br>School | Miller<br>&<br>Newport | Blake<br>Transit<br>Center |
| 4                           | 3                         | 2                      | 1                          |
| START                       |                           |                        | END                        |
| 5:57a<br>6:27a              | _                         | 6:02a<br>6:32a         | 6:12a<br>6:42a             |
| 6:57a                       | _                         | 7:02a                  | 7:12a                      |
| 7:27a                       | _                         | 7:32a                  | 7:42a                      |
| 8:00a                       | _                         | 8:02a                  | 8:12a                      |
| 8:27a                       | _                         | 8:32a                  | 8:42a                      |
| 8:57a                       | _                         | 9:02a                  | 9:12a                      |
| 9:27a                       | _                         | 9:32a                  | 9:42a                      |
| 9:57a                       | _                         | 10:02a                 | 10:12a                     |
| 10:27a<br>10:57a            | _                         | 10:32a<br>11:02a       | 10:42a<br>11:12a           |
| 10:57a<br>11:27a            | _                         | 11:02a<br>11:32a       | 11:12a<br>11:42a           |
| 11:57a                      |                           | 11.32a<br>12:02p       | 12:12p                     |
| 12:27p                      | 12:30p                    | 12:35p                 | 12:42p                     |
| 12:57p                      | _                         | 1:02p                  | 1:12p                      |
| 1:27p                       | _                         | 1:32p                  | 1:42p                      |
| 1:57p                       | _                         | 2:02p                  | 2:12p                      |
| 2:27p                       | _                         | 2:32p                  | 2:42p                      |
| 2:57p                       | _                         | 3:05p                  | 3:12p                      |
| 3:27p                       | _                         | 3:32p                  | 3:42p                      |
| 3:57p                       | _                         | 4:02p                  | 4:12p                      |
| 4:27p<br>4:57p              | _                         | 4:32p<br>5:02p         | 4:42p<br>5:12p             |
| 4.57p<br>5:27p              | _                         | 5.02p<br>5:32p         | 5.12p<br>5:42p             |
| 5:57p                       |                           | 6:02p                  | 6:12p                      |
| 6:27p                       | _                         | 6:32p                  | 6:42p                      |
| 6:57p                       | _                         | 7:02p                  | 7:12p                      |
| 7:27p                       | _                         | 7:32p                  | 7:42p                      |
| 7:57p                       | _                         | 8:02p                  | 8:12p                      |

| SAIGNDAI & SUNDAI           |                        |                            |  |
|-----------------------------|------------------------|----------------------------|--|
| Miller Rd<br>Park &<br>Ride | Miller<br>&<br>Newport | Blake<br>Transit<br>Center |  |
| 4                           | 2                      | 1                          |  |
| START                       |                        | END                        |  |
| 7:27a                       | 7:32a                  | 7:42a                      |  |
| 7:57a                       | 8:02a                  | 8:12a                      |  |
| 8:27a                       | 8:32a                  | 8:42a                      |  |
| 8:57a                       | 9:02a                  | 9:12a                      |  |
| 9:27a                       | 9:32a                  | 9:42a                      |  |
| 9:57a                       | 10:02a                 | 10:12a                     |  |
| 10:27a                      | 10:32a                 | 10:42a                     |  |
| 10:57a                      | 11:02a                 | 11:12a                     |  |
| 11:27a                      | 11:32a                 | 11:42a                     |  |
| 11:57a                      | 12:02p                 | 12:12p                     |  |
| 12:27p                      | 12:32p                 | 12:42p                     |  |
| 12:57p                      | 1:02p                  | 1:12p                      |  |
| 1:27p                       | 1:32p                  | 1:42p                      |  |
| 1:57p                       | 2:02p                  | 2:12p                      |  |
| 2:27p                       | 2:32p                  | 2:42p                      |  |
| 2:57p                       | 3:02p                  | 3:12p                      |  |
| 3:27p                       | 3:32p                  | 3:42p                      |  |
| 3:57p                       | 4:02p                  | 4:12p                      |  |
| 4:27p                       | 4:32p                  | 4:42p                      |  |
| 4:57p                       | 5:02p                  | 5:12p                      |  |
| 5:27p                       | 5:32p                  | 5:42p                      |  |
| 5:57p                       | 6:02p                  | 6:12p                      |  |
| 6:27p                       | 6:32p                  | 6:42p                      |  |
| 6:57p                       | 7:02p                  | 7:12p                      |  |
| 7:27p                       | 7:32p                  | 7:42p                      |  |