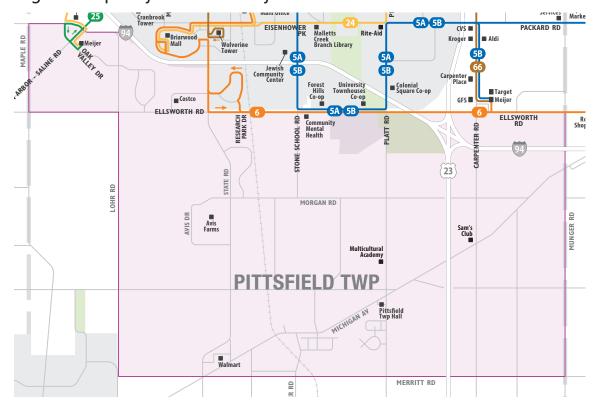

#### **Service Area**

Service to return to Pittsfield Township only. Scio Township and Ann Arbor areas that were served during the Temporary Service Plan by FlexRide to return to fixed-route service.