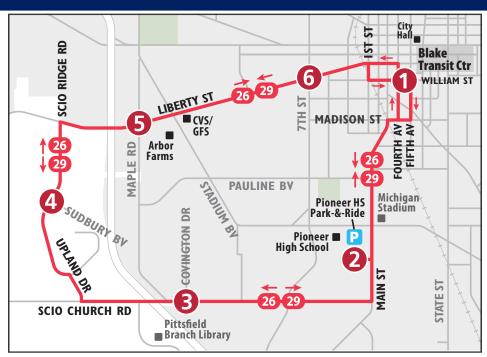

## To Blake Transit Center

| MONDAY - FRIDAY                                                                                              |                                                                                                              |                                                                                                              |                                                                                                                       |
|--------------------------------------------------------------------------------------------------------------|--------------------------------------------------------------------------------------------------------------|--------------------------------------------------------------------------------------------------------------|-----------------------------------------------------------------------------------------------------------------------|
| Scio Ridge<br>&<br>Sudbury                                                                                   | Liberty<br>&<br>Maple                                                                                        | Liberty<br>&<br>Seventh                                                                                      | Blake<br>Transit<br>Center                                                                                            |
| 4                                                                                                            | 5                                                                                                            | 6                                                                                                            | 1                                                                                                                     |
| START                                                                                                        |                                                                                                              |                                                                                                              | END                                                                                                                   |
| 6:30a<br>7:00a<br>7:30a<br>8:00a<br>8:30a<br>9:00a<br>9:30a<br>10:00a<br>10:30a<br>11:30a<br>12:30p<br>1:30p | 6:35a<br>7:05a<br>7:35a<br>8:05a<br>8:35a<br>9:05a<br>9:35a<br>10:05a<br>10:35a<br>11:35a<br>12:35p<br>1:35p | 6:38a<br>7:08a<br>7:38a<br>8:08a<br>8:38a<br>9:08a<br>9:38a<br>10:08a<br>10:38a<br>11:38a<br>12:38p<br>1:38p | 6:42a<br>7:12a<br>7:42a<br>8:12a<br>8:42a<br>9:12a<br>9:42a<br>10:12a<br>10:42a<br>11:42a<br>12:42p<br>1:42p<br>2:42p |
| 2:30p<br>3:30p<br>4:00p<br>4:30p<br>5:00p<br>5:30p<br>6:00p<br>6:30p<br>7:00p<br>8:00p<br>9:00p<br>10:00p    | 2:35p<br>3:35p<br>4:05p<br>4:35p<br>5:05p<br>5:35p<br>6:05p<br>6:35p<br>7:05p<br>8:05p<br>9:05p<br>10:05p    | 2:38p<br>3:38p<br>4:08p<br>4:38p<br>5:08p<br>5:38p<br>6:08p<br>6:38p<br>7:08p<br>8:08p<br>9:08p<br>10:08p    | 2:42p<br>3:42p<br>4:12p<br>4:42p<br>5:12p<br>5:42p<br>6:12p<br>6:42p<br>7:12p<br>8:12p<br>9:12p<br>10:12p             |

| SATURDAY                   |                       |                         |                            |  |
|----------------------------|-----------------------|-------------------------|----------------------------|--|
| Scio Ridge<br>&<br>Sudbury | Liberty<br>&<br>Maple | Liberty<br>&<br>Seventh | Blake<br>Transit<br>Center |  |
| 4                          | 5                     | 6                       | 1                          |  |
| START                      |                       |                         | END                        |  |
| 8:00a                      | 8:05a                 | 8:08a                   | 8:12a                      |  |
| 9:00a                      | 9:05a                 | 9:08a                   | 9:12a                      |  |
| 10:00a                     | 10:05a                | 10:08a                  | 10:12a                     |  |
| 11:00a                     | 11:05a                | 11:08a                  | 11:12a                     |  |
| 12:00p                     | 12:05p                | 12:08p                  | 12:12p                     |  |
| 1:00p                      | 1:05p                 | 1:08p                   | 1:12p                      |  |
| 2:00p                      | 2:05p                 | 2:08p                   | 2:12p                      |  |
| 3:00p                      | 3:05p                 | 3:08p                   | 3:12p                      |  |
| 4:00p                      | 4:05p                 | 4:08p                   | 4:12p                      |  |
| 5:00p                      | 5:05p                 | 5:08p                   | 5:12p                      |  |
| 6:00p                      | 6:05p                 | 6:08p                   | 6:12p                      |  |
| 7:00p                      | 7:05p                 | 7:08p                   | 7:12p                      |  |
| 8:00p                      | 8:05p                 | 8:08p                   | 8:12p                      |  |
| 9:00p                      | 9:05p                 | 9:08p                   | 9:12p                      |  |
| 10:00p                     | 10:05p                | 10:08p                  | 10:12p                     |  |

| SUNDAY        |               |               |               |
|---------------|---------------|---------------|---------------|
| Scio Ridge    | Liberty       | Liberty       | Blake         |
| &             | &             | &             | Transit       |
| Sudbury       | Maple         | Seventh       | Center        |
| 4             | 5             | 6             | 1             |
| START         |               |               | END           |
| 9:00a         | 9:05a         | 9:08a         | 9:12a         |
| 10:00a        | 10:05a        | 10:08a        | 10:12a        |
| 11:00a        | 11:05a        | 11:08a        | 11:12a        |
| <b>12:00p</b> | <b>12:05p</b> | <b>12:08p</b> | <b>12:12p</b> |
| 1:00p         | 1:05p         | 1:08p         | 1:12p         |
| 2:00p         | 2:05p         | 2:08p         | 2:12p         |
| 3:00p         | 3:05p         | 3:08p         | 3:12p         |
| 4:00p         | 4:05p         | 4:08p         | 4:12p         |
| 5:00p         | 5:05p         | 5:08p         | 5:12p         |
| 6:00p         | 6:05p         | 6:08p         | 6:12p         |