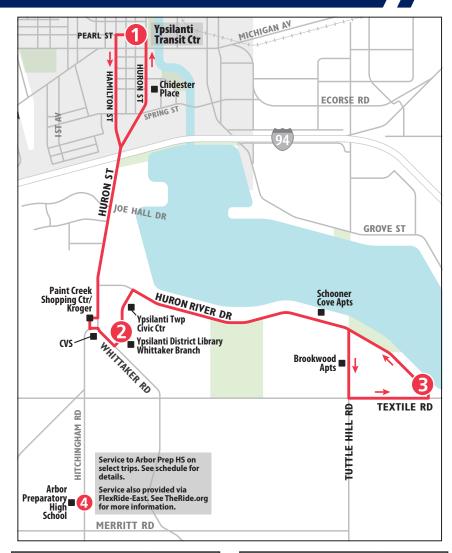

## **HURON-PAINT CREEK**

| MONDAY - FRIDAY         |                             |                                  |                                |
|-------------------------|-----------------------------|----------------------------------|--------------------------------|
| Arbor<br>Prep<br>School | Huron River<br>&<br>Textile | Ypsilanti<br>District<br>Library | Ypsilanti<br>Transit<br>Center |
| 4                       | 3                           | 2                                | 1                              |
| START                   |                             |                                  | END                            |
| _                       | 6:19a                       | 6:27a                            | 6:42a                          |
| _                       | 6:49a                       | 6:57a                            | 7:12a                          |
| 7:21a                   | _                           | _                                | 7:36a                          |
| 7:51a                   | _                           | _                                | 8:06a                          |
| _                       | 8:19a                       | 8:27a                            | 8:42a                          |
| _                       | 8:49a                       | 8:57a                            | 9:12a                          |
| _                       | 9:19a                       | 9:27a                            | 9:42a                          |
| _                       | 9:49a                       | 9:57a                            | 10:12a                         |
| _                       | 10:19a                      | 10:27a                           | 10:42a                         |
| _                       | 10:49a                      | 10:57a                           | 11:12a                         |
| _                       | 11:19a<br>11:49a            | 11:27a<br>11:57a                 | 11:42a                         |
| _                       | 11:49a<br>12:19p            | 11:57a<br>12:27p                 | 12:12p<br>12:42p               |
| _                       | 12:19p<br>12:49p            | 12:27p<br>12:57p                 | 12:42p<br>1:12p                |
|                         | 1:19p                       | 12.57p                           | 1.12p<br>1:42p                 |
|                         | 1:19p                       | 1:57p                            | 2:12p                          |
|                         | 2:19p                       | 2:27p                            | 2:12p                          |
|                         | 2:13p                       | 2:57p                            | 3:12p                          |
| 3:18p                   | 3:25p#                      | 3:29p                            | 3:39p                          |
| - S. 10p                | 3:49p                       | 3:57p                            | 4:12p                          |
| 4:18p                   | 4:25p#                      | 4:29p                            | 4:39p                          |
| _                       | 4:49p                       | 4:57p                            | 5:12p                          |
| _                       | 5:21p                       | 5:27p                            | 5:42p                          |
| _                       | 5:49p                       | 5:57p                            | 6:12p                          |
| _                       | 6:21p                       | 6:27p                            | 6:42p                          |
| _                       | 6:49p                       | 6:57p                            | 7:12p                          |
| _                       | 7:19p                       | 7:27p                            | 7:42p                          |
| _                       | 8:19p                       | 8:27p                            | 8:42p                          |
| _                       | 9:19p                       | 9:27p                            | 9:42p                          |
|                         | 10:19p                      | 10:27p                           | 10:42p                         |

<sup>#</sup> Estimated arrival time.

| SATURDAY                    |                                  |                                |
|-----------------------------|----------------------------------|--------------------------------|
| Huron River<br>&<br>Textile | Ypsilanti<br>District<br>Library | Ypsilanti<br>Transit<br>Center |
| 3                           | 2                                | 1                              |
| START                       |                                  | END                            |
| 8:19a                       | 8:27a                            | 8:42a                          |
| 9:19a                       | 9:27a                            | 9:42a                          |
| 10:19a                      | 10:27a                           | 10:42a                         |
| 11:19a                      | 11:27a                           | 11:42a                         |
| 12:19p                      | 12:27p                           | 12:42p                         |
| 1:19p                       | 1:27p                            | 1:42p                          |
| 2:19p                       | 2:27p                            | 2:42p                          |
| 3:19p                       | 3:27p                            | 3:42p                          |
| 4:19p                       | 4:27p                            | 4:42p                          |
| 5:19p                       | 5:27p                            | 5:42p                          |
| 6:19p                       | 6:27p                            | 6:42p                          |
| 7:19p                       | 7:27p                            | 7:42p                          |
| 8:19p                       | 8:27p                            | 8:42p                          |
| 9:19p                       | 9:27p                            | 9:42p                          |
| 10:19p                      | 10:27p                           | 10:42p                         |

| SUNDAY                      |                                  |                                |
|-----------------------------|----------------------------------|--------------------------------|
| Huron River<br>&<br>Textile | Ypsilanti<br>District<br>Library | Ypsilanti<br>Transit<br>Center |
| 3                           | 2                                | 1                              |
| START                       |                                  | END                            |
| 9:19a                       | 9:27a                            | 9:42a                          |
| 10:19a                      | 10:27a                           | 10:42a                         |
| 11:19a                      | 11:27a                           | 11:42a                         |
| 12:19p                      | 12:27p                           | 12:42p                         |
| 1:19p                       | 1:27p                            | 1:42p                          |
| 2:19p                       | 2:27p                            | 2:42p                          |
| 3:19p                       | 3:27p                            | 3:42p                          |
| 4:19p                       | 4:27p                            | 4:42p                          |
| 5:19p                       | 5:27p                            | 5:42p                          |
| 6:19p                       | 6:27p                            | 6:42p                          |
| 7:19p                       | 7:27p                            | 7:42p                          |