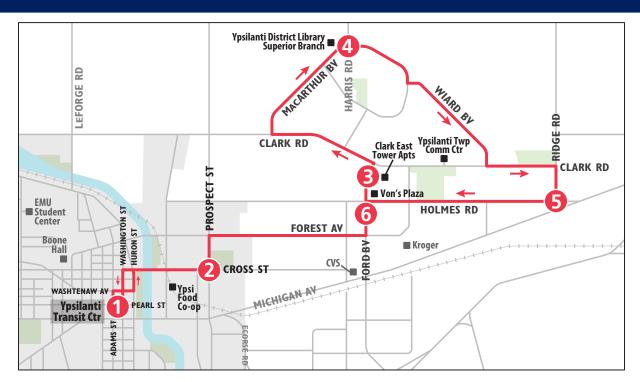

| MONDAY - FRIDAY                |                                         |        |                          |  |  |  |
|--------------------------------|-----------------------------------------|--------|--------------------------|--|--|--|
| Ypsilanti<br>Transit<br>Center | Cross Clark<br>& East<br>Prospect Tower |        | MacArthur<br>&<br>Harris |  |  |  |
| 1                              | 2                                       | 3      | 4                        |  |  |  |
| START                          |                                         |        | END                      |  |  |  |
| 6:15a                          | 6:19a                                   | 6:26a  | 6:32a                    |  |  |  |
| 6:45a                          | 6:49a                                   | 6:56a  | 7:02a                    |  |  |  |
| 7:15a                          | 7:19a                                   | 7:26a  | 7:32a                    |  |  |  |
| 7:45a                          | 7:49a                                   | 7:56a  | 8:02a                    |  |  |  |
| 8:15a                          | 8:19a                                   | 8:26a  | 8:32a                    |  |  |  |
| 8:45a                          | 8:49a                                   | 8:56a  | 9:02a                    |  |  |  |
| 9:15a                          | 9:19a                                   | 9:26a  | 9:32a                    |  |  |  |
| 9:45a                          | 9:49a                                   | 9:56a  | 10:02a                   |  |  |  |
| 10:15a                         | 10:19a                                  | 10:26a | 10:32a                   |  |  |  |
| 10:45a                         | 10:49a                                  | 10:56a | 11:02a                   |  |  |  |
| 11:15a                         | 11:19a                                  | 11:26a | 11:32a                   |  |  |  |
| 11:45a                         | 11:49a                                  | 11:56a | 12:02p                   |  |  |  |
| 12:15p                         | 12:19p                                  | 12:26p | 12:32p                   |  |  |  |
| 12:45p                         | 12:49p                                  | 12:56p | 1:02p                    |  |  |  |
| 1:15p                          | 1:19p                                   | 1:26p  | 1:32p                    |  |  |  |
| 1:45p                          | 1:49p                                   | 1:56p  | 2:02p                    |  |  |  |
| 2:15p                          | 2:19p                                   | 2:26p  | 2:32p                    |  |  |  |
| 2:45p                          | 2:49p                                   | 2:56p  | 3:02p                    |  |  |  |
| 3:15p                          | 3:19p                                   | 3:26p  | 3:32p                    |  |  |  |
| 3:45p                          | 3:49p                                   | 3:56p  | 4:02p                    |  |  |  |
| 4:15p                          | 4:19p                                   | 4:26p  | 4:32p                    |  |  |  |
| 4:45p                          | 4:49p                                   | 4:56p  | 5:02p                    |  |  |  |
| 5:15p                          | 5:19p                                   | 5:26p  | 5:32p                    |  |  |  |
| 5:45p                          | 5:49p                                   | 5:56p  | 6:02p                    |  |  |  |
| 6:15p                          | 6:19p                                   | 6:26p  | 6:32p                    |  |  |  |
| 7:15p                          | 7:19p                                   | 7:26p  | 7:32p                    |  |  |  |
| 8:15p                          | 8:19p                                   | 8:26p  | 8:32p                    |  |  |  |
| 9:15p                          | 9:19p                                   | 9:26p  | 9:32p                    |  |  |  |
| 10:15p                         | 10:19p                                  | 10:26p | 10:32p                   |  |  |  |

| SATURDAY                       |                        |                        |                          |  |  |  |
|--------------------------------|------------------------|------------------------|--------------------------|--|--|--|
| Ypsilanti<br>Transit<br>Center | Cross<br>&<br>Prospect | Clark<br>East<br>Tower | MacArthur<br>&<br>Harris |  |  |  |
| 1                              | 2                      | 3                      | 4                        |  |  |  |
| START                          |                        |                        | END                      |  |  |  |
| 7:15a                          | 7:19a                  | 7:26a                  | 7:32a                    |  |  |  |
| 8:15a                          | 8:19a                  | 8:26a                  | 8:32a                    |  |  |  |
| 9:15a                          | 15a 9:19a              |                        | 9:32a                    |  |  |  |
| 10:15a                         | 10:19a                 | 10:26a                 | 10:32a                   |  |  |  |
| 11:15a                         | 11:19a                 | 11:26a                 | 11:32a                   |  |  |  |
| 12:15p                         | 12:19p                 | 12:26p                 | 12:32p                   |  |  |  |
| 1:15p                          | 1:19p                  | 1:26p                  | 1:32p                    |  |  |  |
| 2:15p                          | 2:19p                  | 2:26p                  | 2:32p                    |  |  |  |
| 3:15p                          | 3:19p                  | 3:26p                  | 3:32p                    |  |  |  |
| 4:15p                          | 4:19p                  | 4:26p                  | 4:32p                    |  |  |  |
| 5:15p                          | 5:19p                  | 5:26p                  | 5:32p                    |  |  |  |
| 6:15p                          | 6:19p                  | 6:26p                  | 6:32p                    |  |  |  |
| 7:15p                          | 7:19p                  | 7:26p                  | 7:32p                    |  |  |  |
| 8:15p                          | 8:19p                  | 8:26p                  | 8:32p                    |  |  |  |
| 9:15p                          | 9:19p                  | 9:26p                  | 9:32p                    |  |  |  |
| 10:15p                         | 10:19p                 | 10:26p                 | 10:32p                   |  |  |  |

| SUNDAY        |                                           |        |                 |  |  |  |  |
|---------------|-------------------------------------------|--------|-----------------|--|--|--|--|
| 8:15a         | 8:19a                                     | 8:26a  | 8:32a           |  |  |  |  |
| 9:15a         | 9:19a                                     | 9:26a  | 9:32a           |  |  |  |  |
| 10:15a        | 10:19a                                    | 10:26a | 10:32a          |  |  |  |  |
| 11:15a        | 15a 11:19a 11:26a                         |        | 11:32a          |  |  |  |  |
| 12:15p 12:19p |                                           | 12:26p | 12:32p<br>1:32p |  |  |  |  |
| 1:15p         | 1:15p 1:19p                               |        |                 |  |  |  |  |
| 2:15p         | 2:19p                                     | 2:26p  | 2:32p           |  |  |  |  |
| 3:15p         | 3:19p                                     | 3:26p  | 3:32p           |  |  |  |  |
| 4:15p         | 4:15p 4:19p<br>5:15p 5:19p<br>6:15p 6:19p |        | 4:32p<br>5:32p  |  |  |  |  |
| 5:15p         |                                           |        |                 |  |  |  |  |
| 6:15p         |                                           |        | 6:32p           |  |  |  |  |